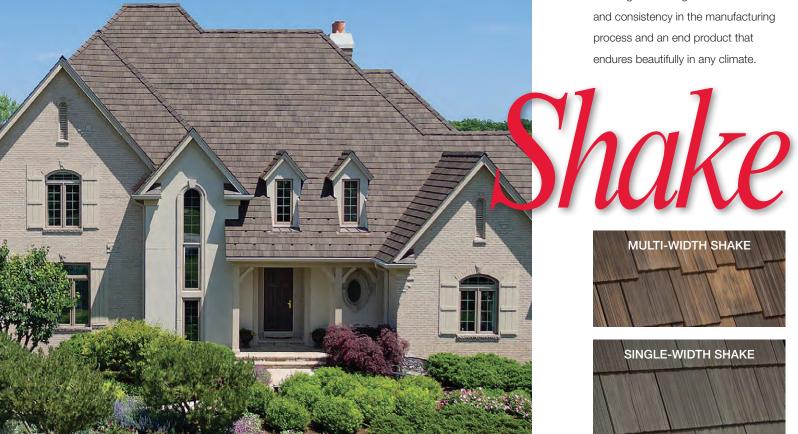

### **DECRA® SHAKE DECRA® SHAKE XD®**

DECRA Shake and Shake XD are the ideal roof. They offer the distinctive beauty and richness of cedar shake, while providing the durability and longevity of stone coated steel. These superior products are available in a diverse range of colours guaranteed to compliment any colour scheme.