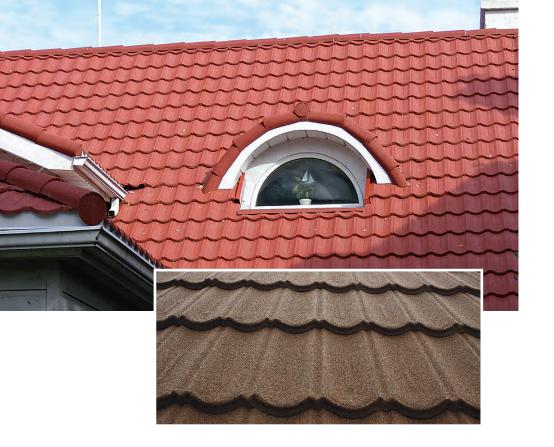

### **DECRA® TILE**

Offering the beauty and style of Mediterranean Tile and the lightweight components of stone coated steel; this roof adds a unique elegance to any home. With a long-standing reputation for performance, longevity and versatility DECRA Tile has been an ideal alternative to traditional tile products for over 50 years.

### Tile

Tile FR METSTAR™

Stone Coated Metal Roof Panels

Shake FW METSTAR<sup>™</sup>

Stone Coated Metal Roof Panels