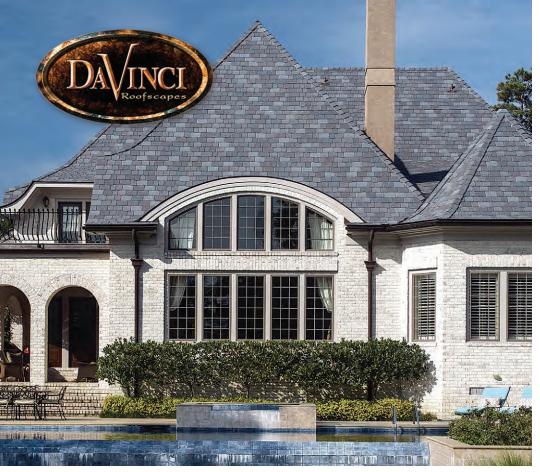

## Slate

DaVinci roof tiles are constructed of a composite material made of pure virgin resins, UV and thermal stabilizers as well as a highly-specialized fire retardant. The result is a state-of-the-art tile that gives us the greatest degree of color control and consistency in the manufacturing process and an end product that endures beautifully in any climate.