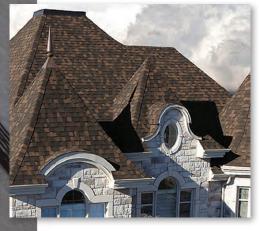

### **DECRA® TILE**

Offering the beauty and style of Mediterranean Tile and the lightweight components of stone coated steel; this roof adds a unique elegance to any home. With a long-standing reputation for performance, longevity and versatility DECRA Tile has been an ideal alternative to traditional tile products for over 50 years.

### Monteciano

Give your home the charm and appearance of a Mediterranean villa Ideal Roofing's new Mediterranean-style Monteciano™ steel roofing tile is designed to replicate the traditional clay or terra cotta roofing tiles with their typical warm and rich red earth tones, combining their unique character, distinguished look and elegance with the durability of high-strength steel roofing.