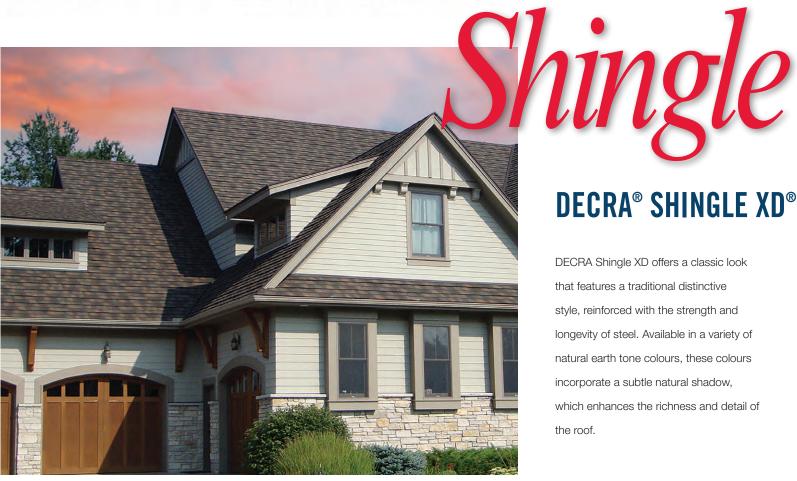

### **DECRA® SHINGLE XD®**

DECRA Shingle XD offers a classic look that features a traditional distinctive style, reinforced with the strength and longevity of steel. Available in a variety of natural earth tone colours, these colours incorporate a subtle natural shadow, which enhances the richness and detail of the roof.