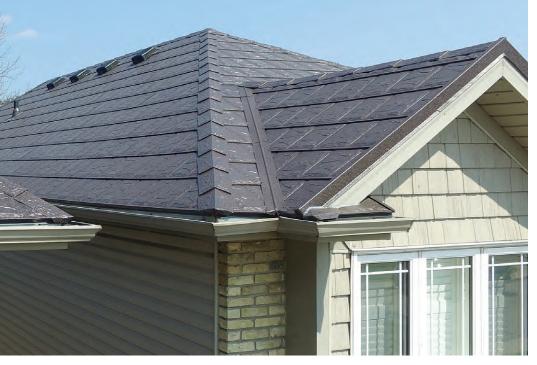

### World's First Hidden Fastener Stone Coated Slate

We've introduced the world's first stone coated hidden fastener slate profile. We figured why look like an inferior asphalt shingle when we can match the superior natural beauty of slate. With hidden fasteners the installation of an easy roof just became easier.