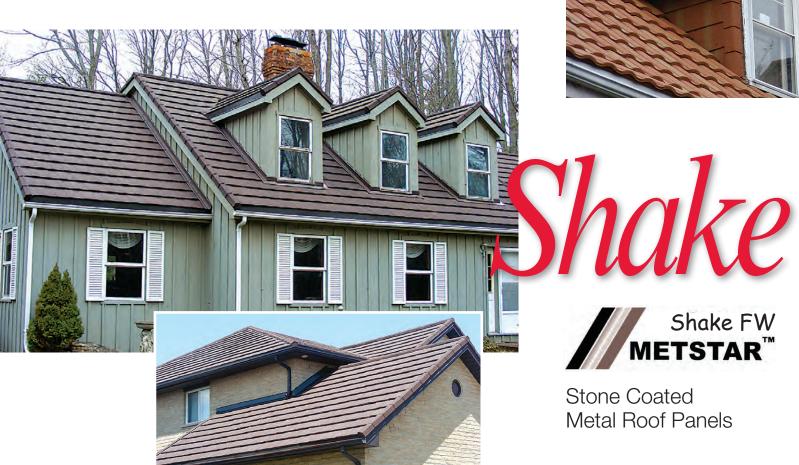

### **DECRA® SHAKE DECRA® SHAKE XD®**

DECRA Shake and Shake XD are the ideal roof. They offer the distinctive beauty and richness of cedar shake, while providing the durability and longevity of stone coated steel. These superior products are available in a diverse range of colours guaranteed to compliment any colour scheme.

### Tile

Tile FR METSTAR™

Stone Coated Metal Roof Panels

Shake FW METSTAR<sup>™</sup>

Stone Coated Metal Roof Panels