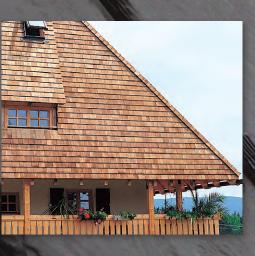

### **DECRA® SHAKE DECRA® SHAKE XD®**

DECRA Shake and Shake XD are the ideal roof. They offer the distinctive beauty and richness of cedar shake, while providing the durability and longevity of stone coated steel. These superior products are available in a diverse range of colours guaranteed to compliment any colour scheme.

Achieve a custom look by combining multiple profiles.

hake

EcoStar Shake tiles replicate the look of natural hand-split cedar shakes. The tile molds have been custom crafted using real wood shake tiles as a template to create an intricate texture that appears truly natural.