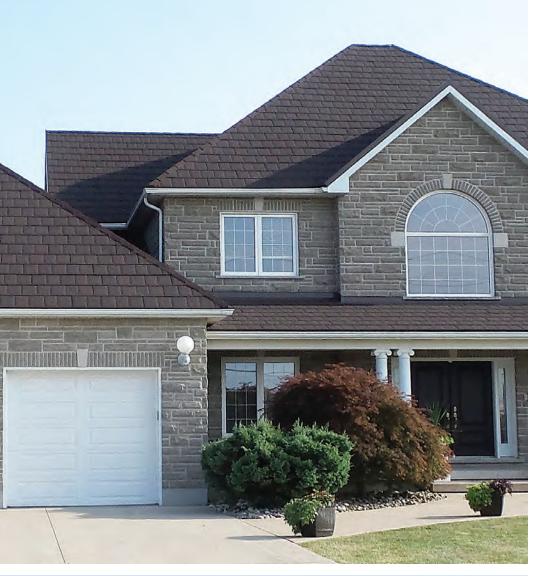

### Tile

Tile FR METSTAR™

Stone Coated Metal Roof Panels

Shake FW METSTAR<sup>™</sup>

Stone Coated Metal Roof Panels