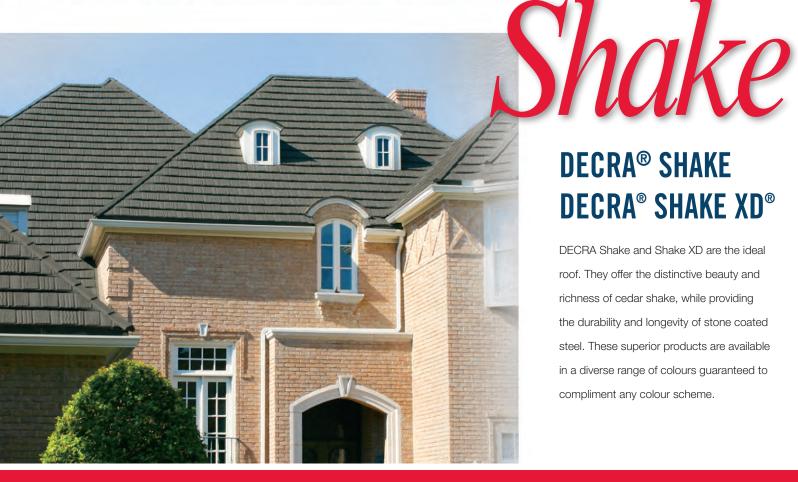

### **DECRA® SHAKE DECRA® SHAKE XD®**

DECRA Shake and Shake XD are the ideal roof. They offer the distinctive beauty and richness of cedar shake, while providing the durability and longevity of stone coated steel. These superior products are available in a diverse range of colours guaranteed to compliment any colour scheme.