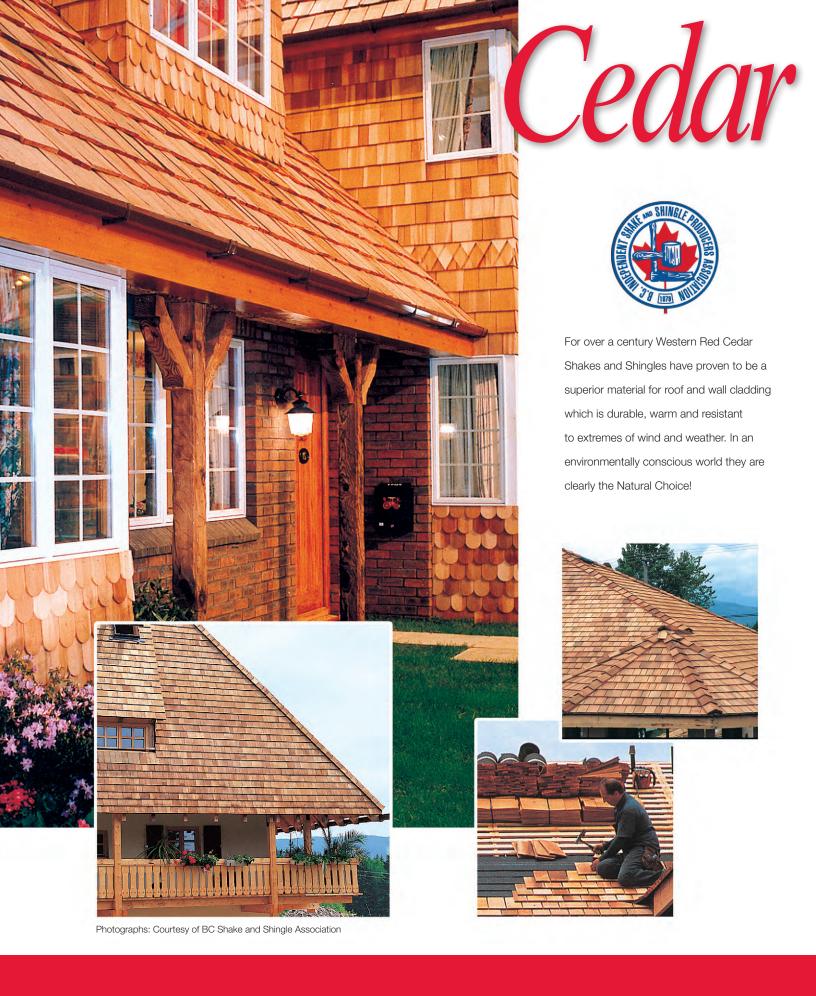

### Slate

EcoStar was established in 1993 to meet the need for a recycled synthetic alternative to natural slate roofing. That need led to the manufacture of our first line of synthetic product – Majestic Slate.

Achieve a custom look by combining multiple profiles.

hake

EcoStar Shake tiles replicate the look of natural hand-split cedar shakes. The tile molds have been custom crafted using real wood shake tiles as a template to create an intricate texture that appears truly natural.

## Slate

DaVinci roof tiles are constructed of a composite material made of pure virgin resins, UV and thermal stabilizers as well as a highly-specialized fire retardant. The result is a state-of-the-art tile that gives us the greatest degree of color control and consistency in the manufacturing process and an end product that endures beautifully in any climate.