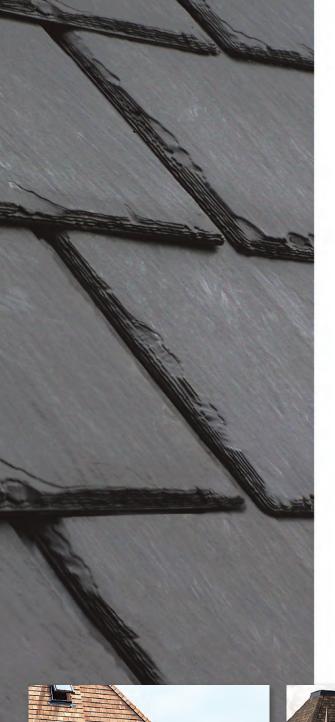

## Slate

Stone Coated Metal Roof Panels

Stone Coated Metal Roof Panels

Stone Coated Metal Roof Panels

### Slate Plus Stone Coated Metal Roof Panels