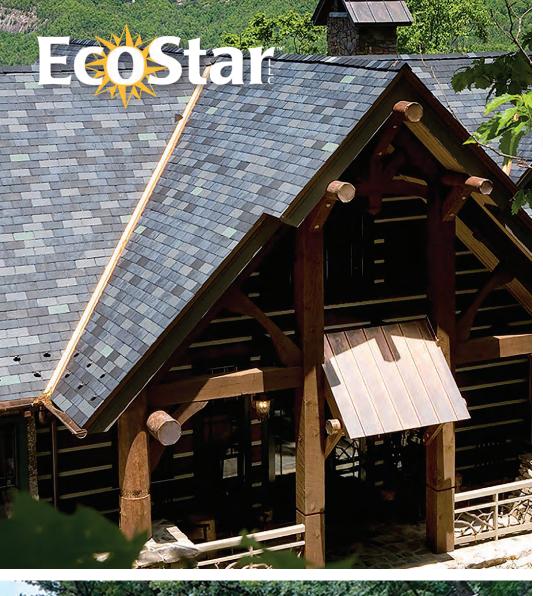

### Slate

EcoStar was established in 1993 to meet the need for a recycled synthetic alternative to natural slate roofing. That need led to the manufacture of our first line of synthetic product – Majestic Slate.