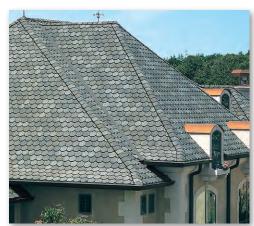

### **DECRA® SHAKE DECRA® SHAKE XD®**

DECRA Shake and Shake XD are the ideal roof. They offer the distinctive beauty and richness of cedar shake, while providing the durability and longevity of stone coated steel. These superior products are available in a diverse range of colours guaranteed to compliment any colour scheme.