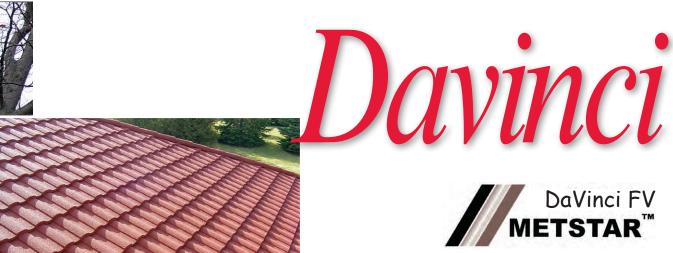

## Slate

DaVinci roof tiles are constructed of a composite material made of pure virgin resins, UV and thermal stabilizers as well as a highly-specialized fire retardant. The result is a state-of-the-art tile that gives us the greatest degree of color control and consistency in the manufacturing process and an end product that endures beautifully in any climate.