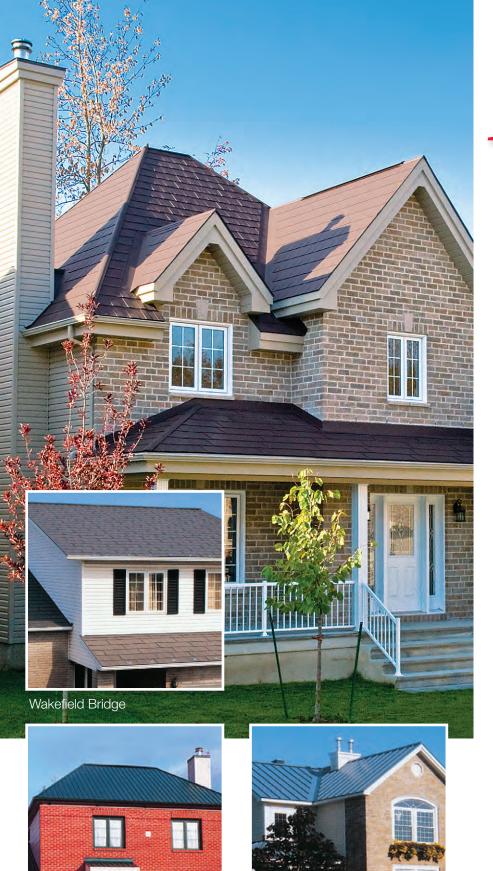

### Metal

Wakefield Bridge steel shingles are designed as an alternative to common asphalt shingles, but with the toughness and long-lasting qualities of high-strength steel roofing panels. Metal roofing is available in Wakefield Bridge shingles and several other profiles.

### Monteciano

Give your home the charm and appearance of a Mediterranean villa Ideal Roofing's new Mediterranean-style Monteciano™ steel roofing tile is designed to replicate the traditional clay or terra cotta roofing tiles with their typical warm and rich red earth tones, combining their unique character, distinguished look and elegance with the durability of high-strength steel roofing.