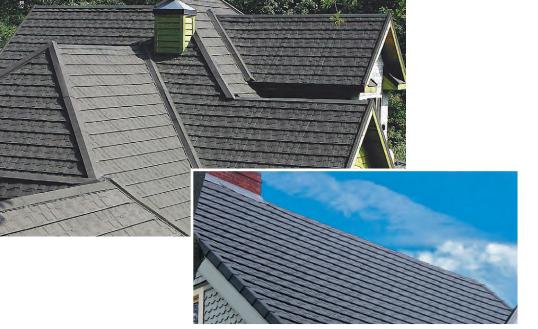

## Slate

Stone Coated Metal Roof Panels

Stone Coated Metal Roof Panels

Stone Coated Metal Roof Panels

### World's First Hidden Fastener Stone Coated Slate

We've introduced the world's first stone coated hidden fastener slate profile. We figured why look like an inferior asphalt shingle when we can match the superior natural beauty of slate. With hidden fasteners the installation of an easy roof just became easier.