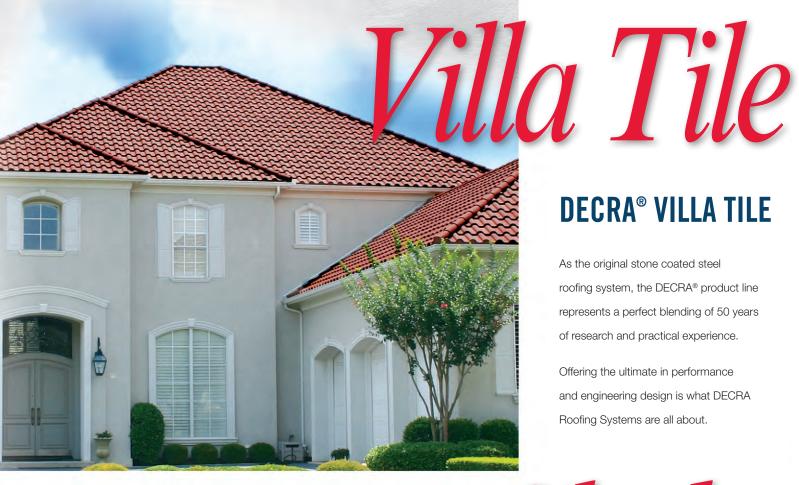

### **DECRA® VILLA TILE**

As the original stone coated steel roofing system, the DECRA® product line represents a perfect blending of 50 years of research and practical experience.

Offering the ultimate in performance and engineering design is what DECRA Roofing Systems are all about.