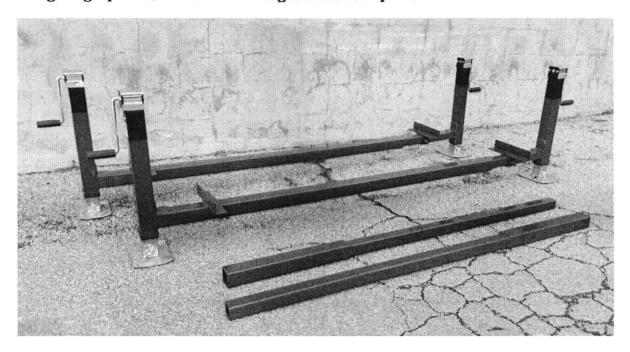

## **Air Conditioning Jacks**

Designed for moving roof top units and all heavy equipment on roof providing access to curb for all modification for equipment on roof.

Easy to use hand crank adjustable air conditioning jacks. Lifts units weighing up to 2,000 Lbs. 15" high, Sold two per set.

- Slide under A/C unit and raise 15"
- The interlocking system has a range up to 6 ft. without extensions and up to 10 ft. with extensions
- The large 6"x 8" base on the jacks provide stability and protect the roof
- Four jacks with two extension bars are standard