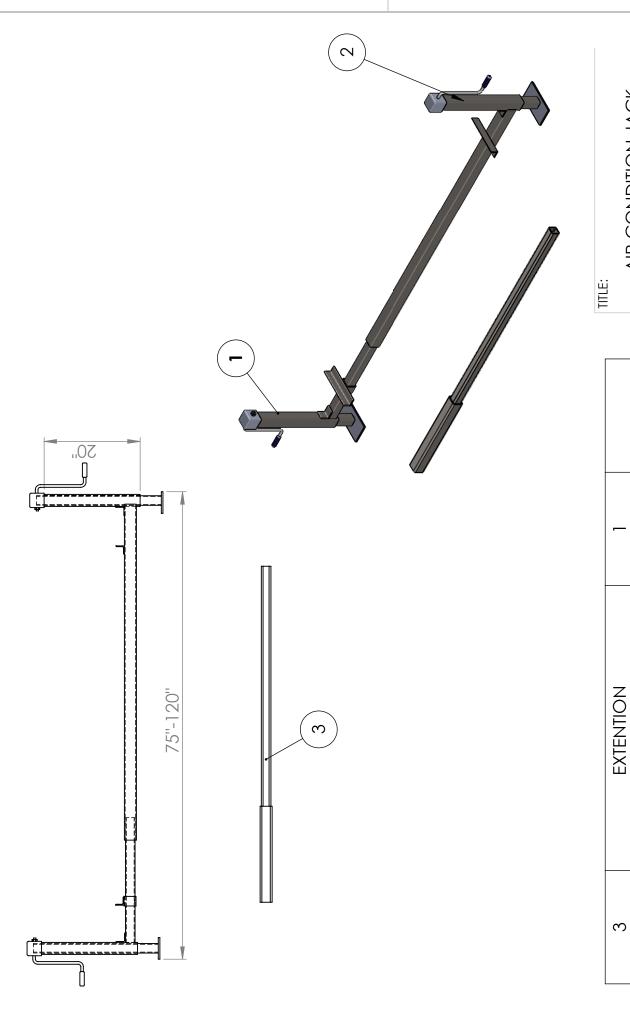

**AIR CONDITION JACK** 

SIZE DWG. NO.

A Jack Assm

REV

QIY

JACK -2 ASSEMBLY

 $\alpha$ 

JACK-1 ASSEMBLY

DISCRIPTION

ITEM #

SCALE: 1:50 WEIGHT:

SHEET 1 OF 3

SOLIDWORKS Educational Product. For Instructional Use Only.